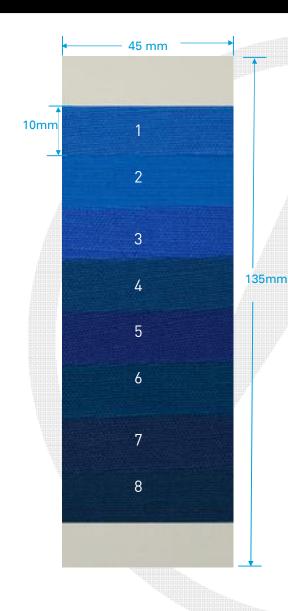

### ORDERING INFORMATION

- Stock Code: 766-320

- Pack Size: 10 cards (each card has 8 strips of Blue Wool Nos. 1-8)

## PRODUCT SPECIFICATIONS

- Standard: ISO 105-B series

- Card Type: OBA-free

 Blue Wools Strips: Bonded to card. Bonding has been tested under conditions high temperature and humidity and shows good adhesion and no discolouration

#### BENEFITS

- Ready to use saving valuable preparation and testing time
- Easier to assess fading Blue Wool Strips are 45mm x 10mm
- Economical no waste